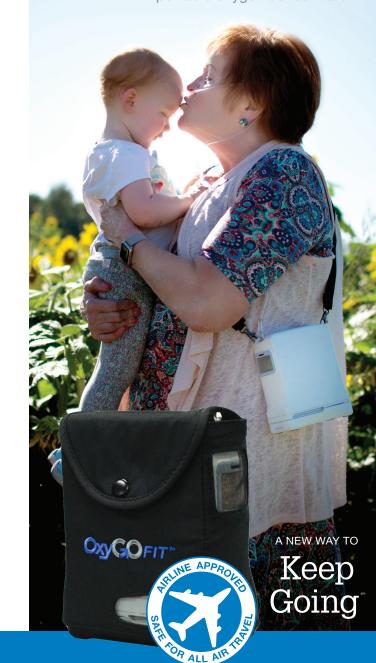

# Introducing the newest member of the $OxyGo^{\circ}$ family...

The 3 setting Intelligent Pulse dose OxyGo FIT is the smallest and lightest member of the OxyGo family! OxyGo FIT is about half the size of OxyGo, and is small enough and quiet enough to be worn on a patient's hip. Weighing in at 2.8 lbs.\* with up to a 5 hour battery life\*\* the OxyGo FIT Keeps Going—Everywhere.

### OxyGo FIT<sup>™</sup>

C

- Extraordinarily Compact and Quiet
- Charge and Use Anywhere... 24/7!

ONGOFIT

Your OxyGo FIT comes with:

DC charger for your car

Easy to follow instructions!

 A durable, black protective bag