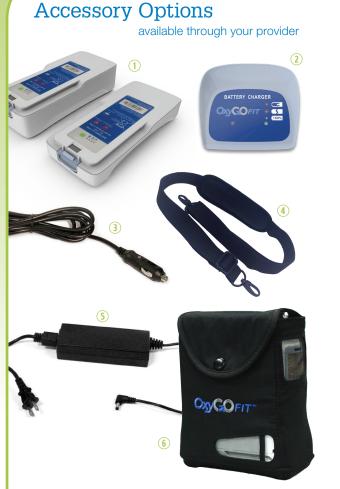

## Meet Our Tiny New Addition

**OxyGOFIT** M portable oxygen concentrator

- 1 Rechargeable Lithium-Ion Battery Single: #1400-2010-4 Double: #1400-2010-8
- 2 Desktop Battery Charger: #1400-2030
- 3 Car/Boat/RV DC Power Cable: #1400-1050
- 4 Carry Strap (only): #1170-2415
- 5 Wall Charger AC Power Supply: #1400-2040
- 6 Protective Bag: #1170-2410